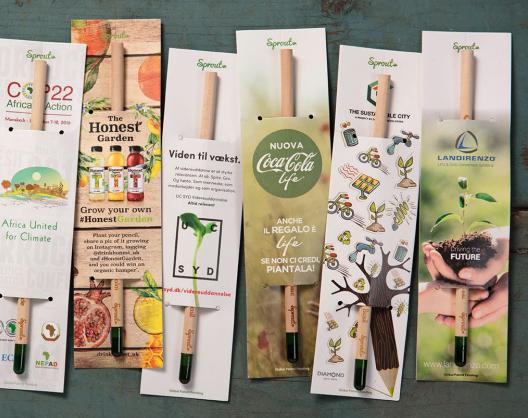

### SINGLE CARD

When you order pencils from Sprout you can include packaging in your order. You can choose our standard design or make your own customized packaging.

#### STANDARD

The single card comes with growing instructions for the Sprout®PENCIL.

Our standard single cards are printed with the Sprout designed logo and text on both sides.

PERFECT FOR EVENTS OR TRADE SHOWS

#### **CUSTOMIZED**

If you have a story to tell, the single card will give you the needed space to promote your message.

The entire front page is at your disposal and on the back you will find our infographics showing how to plant the pencil.