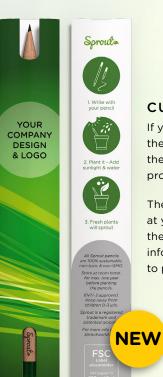

### **ENCLOSED SLEEVE**

You can choose our standard design or make your own customized packaging.

#### CUSTOMIZED

If you have a story to tell, the sleeve will give you the needed space to promote your message.

The entire front page is at your disposal and on the back you will find our infographics showing how to plant the pencil.

#### STANDARD

The enclosed sleeve comes with growing instructions for the Sprout®PENCIL.

Our standard enclosed sleeves are printed with the Sprout designed logo and text on both sides.