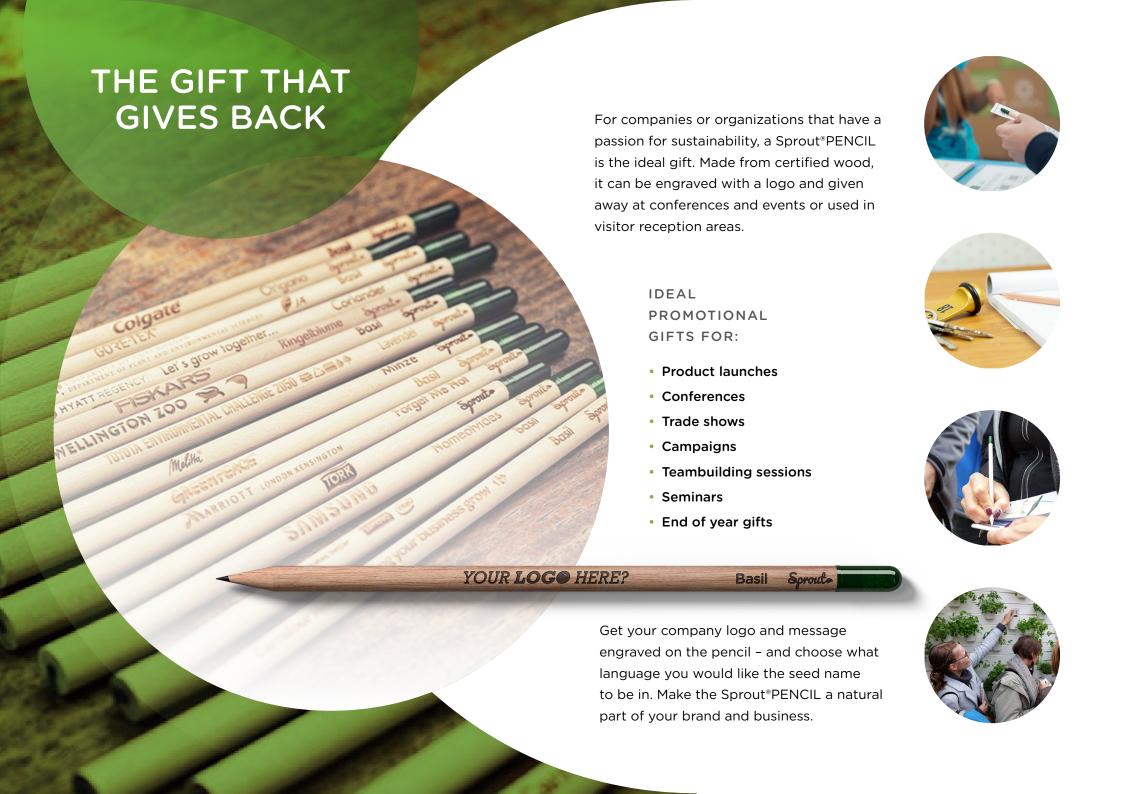

# PLANT A GREEN MINDSET!

THE PENCIL THAT WILL GROW INTO PLANTS AFTER USE

### A SMALL PENCIL WITH A BIG IDEA

By planting a Sprout®PENCIL instead of just throwing it out, you can make sustainability visible to others and inspire them to make small changes in their daily lives. This is the idea behind the Sprout®PENCIL. And it's struck a chord as more than 30 million Sprout®PENCILs have been sold in over 80 countries.

### PICK YOUR SEED

Love the taste of basil? The colors of daisy? Or the smell of carnation?

At orders over 25,000 pieces you have the option to select a custom seed. We are always happy to give suggestions and advice on which seeds to choose, so your message has a strong impact.