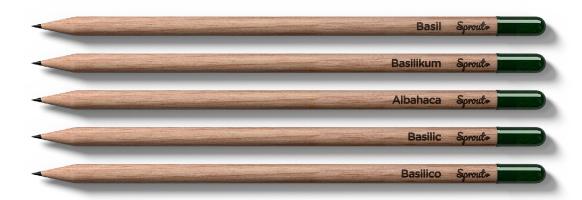

#### **CHOOSE YOUR LANGUAGE**

You can get the plant name engraved in your choice of language.

Minimum of 100 pencils per seed type is required.