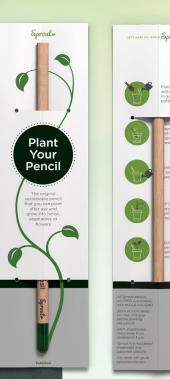

**USE**Write or color with your pencil

PLANT
Plant it - Add sunlight & water

**GROW**Fresh plants will sprout

Whatever the occasion, once people realize their Sprout®PENCIL can grow into fragrant herbs, luscious flowers – or even fresh vegetables, it's sure to bring a smile and start a conversation.