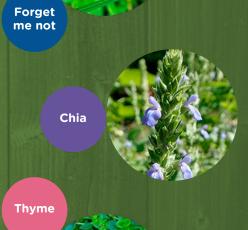

### Thyme

Easy to grow herb. Edible leaves and flowers for both sweet and savory dishes. Bee friendly

#### Carnation

Symbol of love, beautiful flowers in various colors. Edible petal

Forget me not

Symbol of love

and friendship.

Blue, edible

flowers

#### Chia

Bee friendly, purple flowers. The fresh or dried leaves can be made into a healthy tea

Spruce tree

Sunflower and Cherry Tomato are only available in EU, Canada and USA