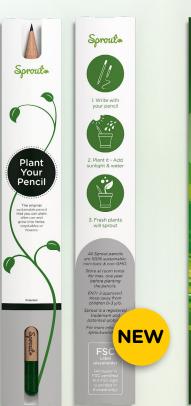

#### STANDARD

The single card comes with growing instructions for the Sprout®PENCIL.

Our standard single cards are printed with the Sprout designed logo and text on both sides.

PERFECT FOR EVENTS OR TRADE SHOWS

#### **CUSTOMIZED**

If you have a story to tell, the single card will give you the needed space to promote your message.

The entire front page is at your disposal and on the back you will find our infographics showing how to plant the pencil.