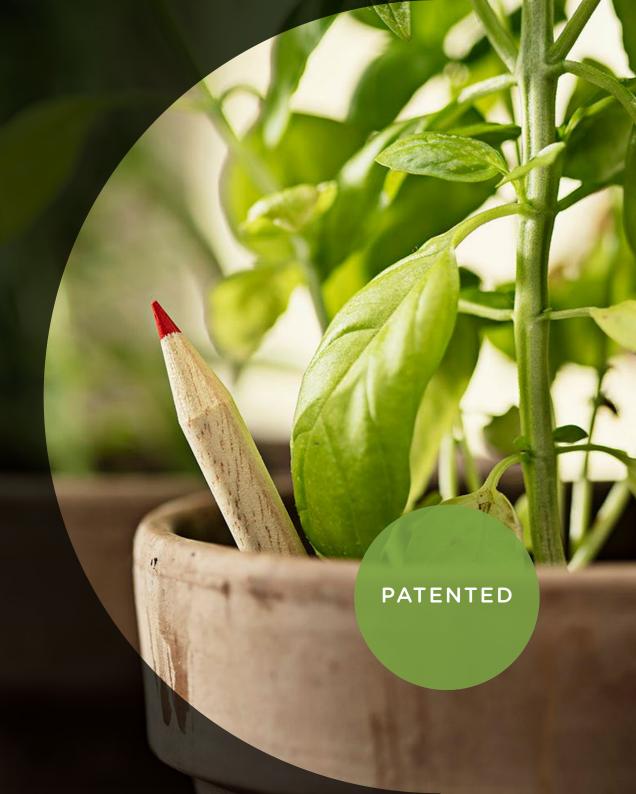

# PLANT A GREEN MINDSET!

THE PENCIL THAT WILL GROW INTO PLANTS AFTER USE

### A SMALL PENCIL WITH A BIG IDEA

By planting a Sprout®PENCIL instead of just throwing it out, you can make sustainability visible to others and inspire them to make small changes in their daily lives. This is the idea behind the Sprout®PENCIL. And it's struck a chord as more than 30 million Sprout®PENCILs have been sold in over 80 countries.

**USE**Write or color with your pencil

PLANT
Plant it - Add sunlight & water

**GROW**Fresh plants will sprout

Whatever the occasion, once people realize their Sprout®PENCIL can grow into fragrant herbs, luscious flowers – or even fresh vegetables, it's sure to bring a smile and start a conversation.