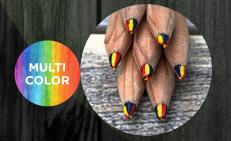

#### **MULTI-COLOR RAINBOW**

The Sprout multi-color rainbow pencil has 3 colors in one: yellow, blue and red.

Ideal for restaurants, company and family events.

Carnation