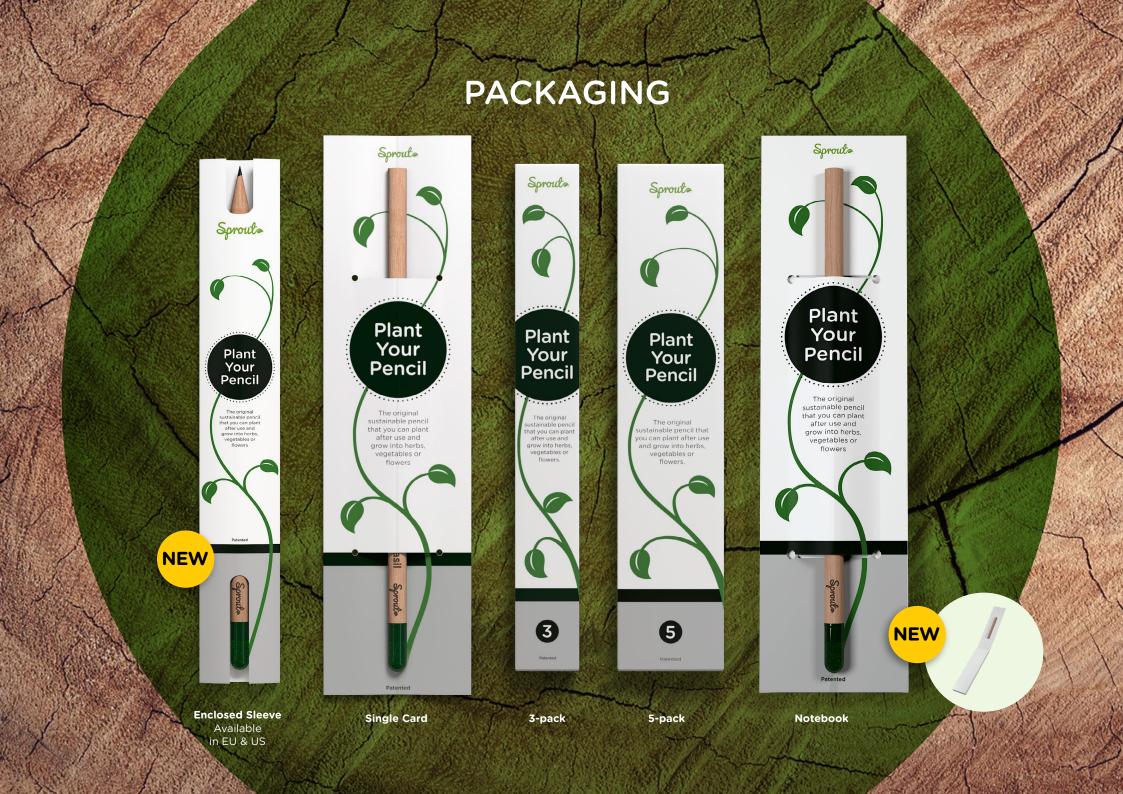

### SINGLE CARD

When you order pencils from Sprout you can include packaging in your order. You can choose our standard design or make your own customized packaging.

#### STANDARD

The single card comes with growing instructions for the Sprout®PENCIL.

Our standard single cards are printed with the Sprout designed logo and text on both sides.

PERFECT FOR EVENTS OR TRADE SHOWS

#### **CUSTOMIZED**

If you have a story to tell, the single card will give you the needed space to promote your message.

The entire front page is at your disposal and on the back you will find our infographics showing how to plant the pencil.

### **ENCLOSED SLEEVE**

You can choose our standard design or make your own customized packaging.

#### CUSTOMIZED

If you have a story to tell, the sleeve will give you the needed space to promote your message.

The entire front page is at your disposal and on the back you will find our infographics showing how to plant the pencil.

#### STANDARD

The enclosed sleeve comes with growing instructions for the Sprout®PENCIL.

Our standard enclosed sleeves are printed with the Sprout designed logo and text on both sides.

### **3 AND 5 PACK BOXES**

Choose between 3 packs or 5 packs for your pencils. We can also customize boxes.

#### STANDARD

The 3 and 5 packs are printed with the Sprout logo, graphics, and text on all sides and growing instructions on the back.

#### CUSTOMIZED

The entire front is at your disposal and on the back you will find our infographics showing how to plant the pencil.

Longer lead time is required.