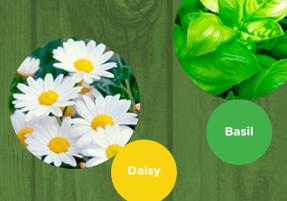

#### **Basil**

Easy to grow. Wonderful herb with great taste. Edible leaves

#### Daisy

Symbol of purity, joyful flowers, drought resistant. Edible flowers