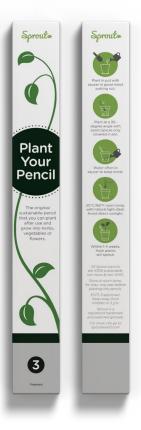

### **3 AND 5 PACK BOXES**

Choose between 3 packs or 5 packs for your pencils. We can also customize boxes.

#### STANDARD

The 3 and 5 packs are printed with the Sprout logo, graphics, and text on all sides and growing instructions on the back.

#### CUSTOMIZED

The entire front is at your disposal and on the back you will find our infographics showing how to plant the pencil.

Longer lead time is required.