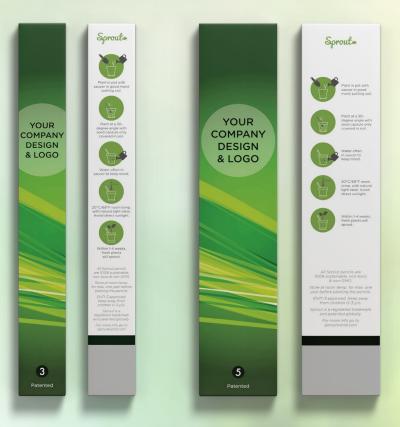

### **3 AND 5 PACK BOXES**

Choose between 3 packs or 5 packs for your pencils. We can also customize boxes.

#### STANDARD

The 3 and 5 packs are printed with the Sprout logo, graphics, and text on all sides and growing instructions on the back.

#### CUSTOMIZED

The entire front is at your disposal and on the back you will find our infographics showing how to plant the pencil.

Longer lead time is required.