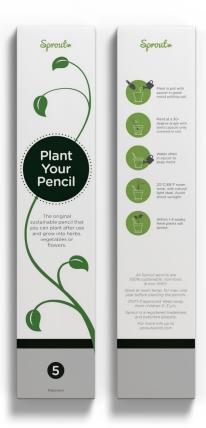

### **3 AND 5 PACK BOXES**

Choose between 3 packs or 5 packs for your pencils. We can also customize boxes.

#### STANDARD

The 3 and 5 packs are printed with the Sprout logo, graphics, and text on all sides and growing instructions on the back.

#### CUSTOMIZED

The entire front is at your disposal and on the back you will find our infographics showing how to plant the pencil.

Longer lead time is required.